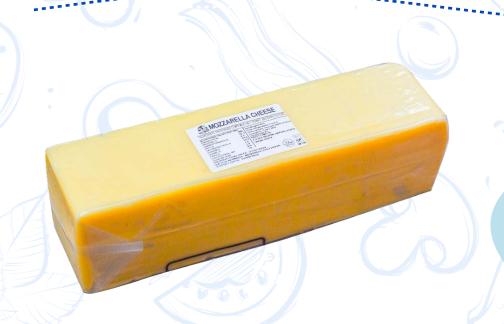

# -MoZZaRella-

**Dairy** 

Code: FDPC 0019.1 Barode: 6161101370240

U/M: Block

#### CHEESE - MOZZARELLA HAPPY COW 2KG BLOCK

Code: FDPC 0019

Barode: 6161101370011