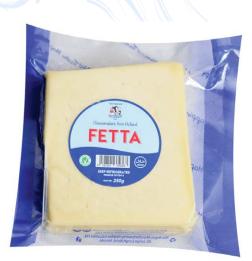

#### CHEESE - FETTA HAPPY COW 250G BLOCK

Code: FDPC 0109.1

Barode: 6161101370363