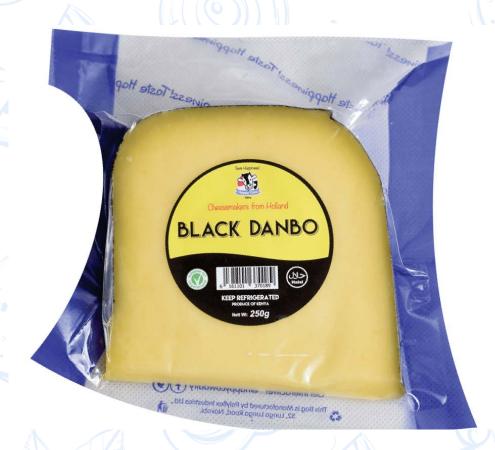

#### CHEESE - BLACK DANBO HAPPY COW 250G BLOCK

Code: FDPC 0201

Barode: 6161101370189