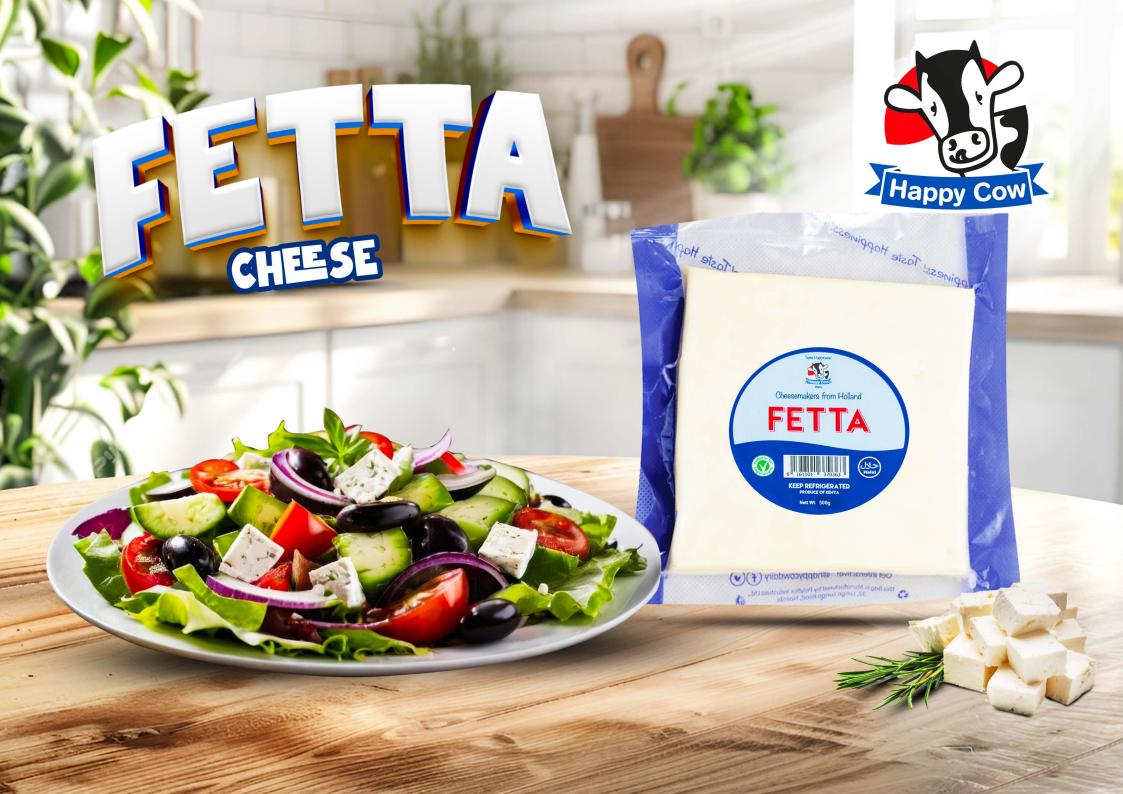

### -Fetta-

### CHEESE - FETTA HAPPY COW 500G BLOCK

Code: FDPC 0109

Barode: 6161101371117

U/M: Block

#### CHEESE - FETTA HAPPY COW 250G BLOCK

Code: FDPC 0109.1

Barode: 6161101370363