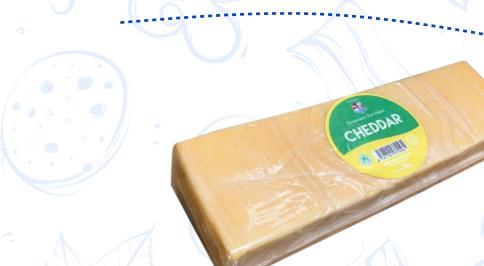

# -CheddaR-

Dairy

### CHEESE - CHEDDAR WHITE HAPPY COW 500G BLOCK

Code: FDPC 0122.1

Barode: 6161101371049

U/M: Block

Code: FDPC 0122

Barode: 6161101370561

-Gouda-