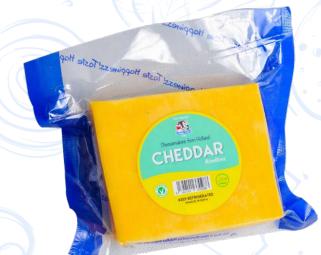

# -CheddaR-

Dairy

### CHEESE - CHEDDAR WHITE HAPPY COW 500G BLOCK

Code: FDPC 0122.1

Barode: 6161101371049

U/M: Block

Code: FDPC 0122

Barode: 6161101370561

-Gouda-