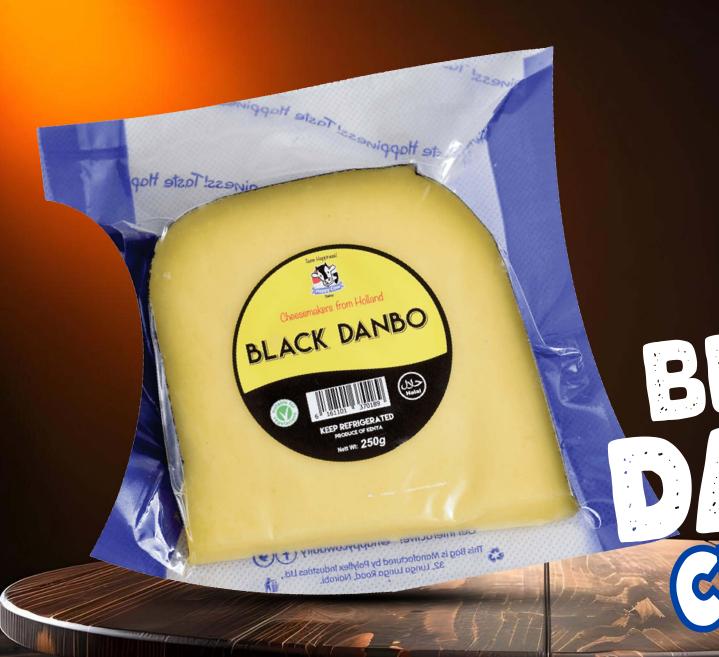

#### CHEESE - BLACK DANBO HAPPY COW 250G BLOCK

Code: FDPC 0201

Barode: 6161101370189