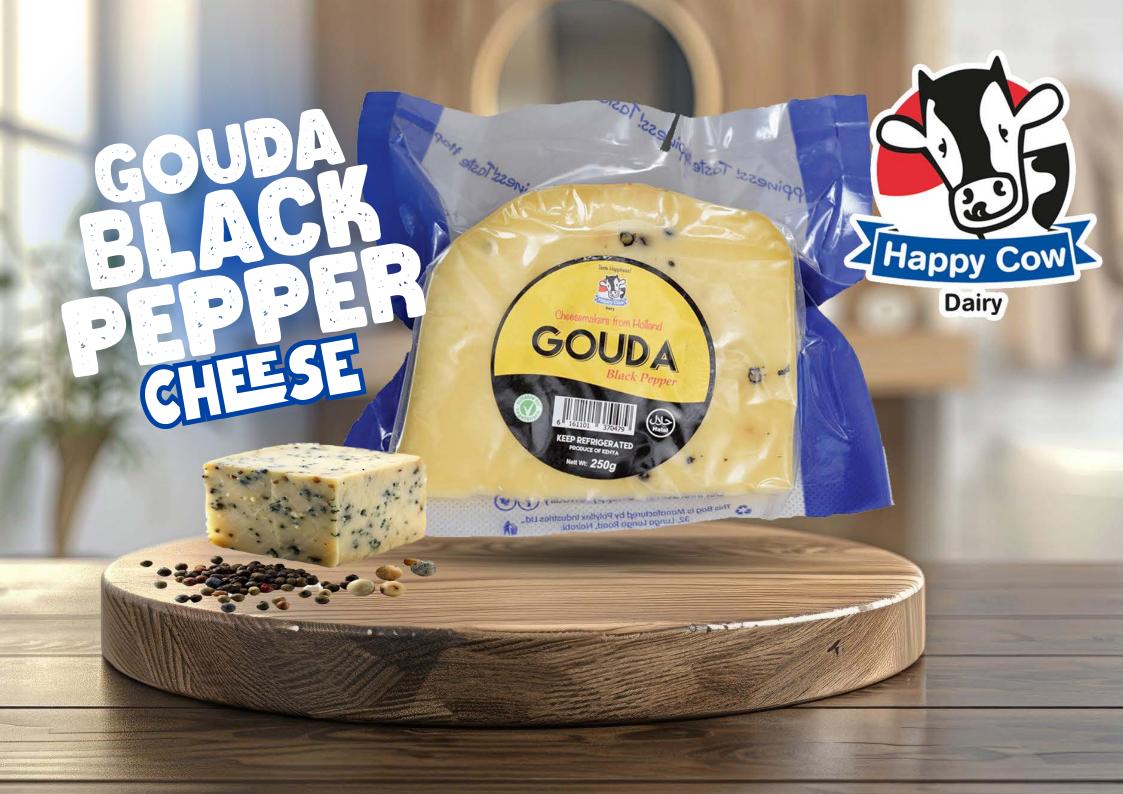

### CHEESE - GOUDABLACK PEPPER HAPPY COW 250G BLOCK

Code: FDPC 0118

Barode: 6161101370479