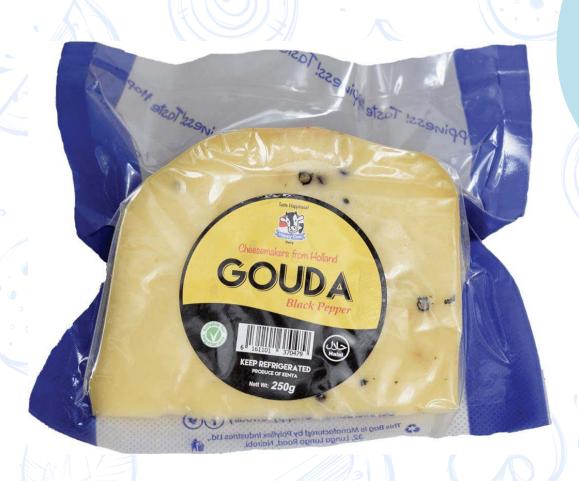

### CHEESE - GOUDABLACK PEPPER HAPPY COW 250G BLOCK

Code: FDPC 0118

Barode: 6161101370479