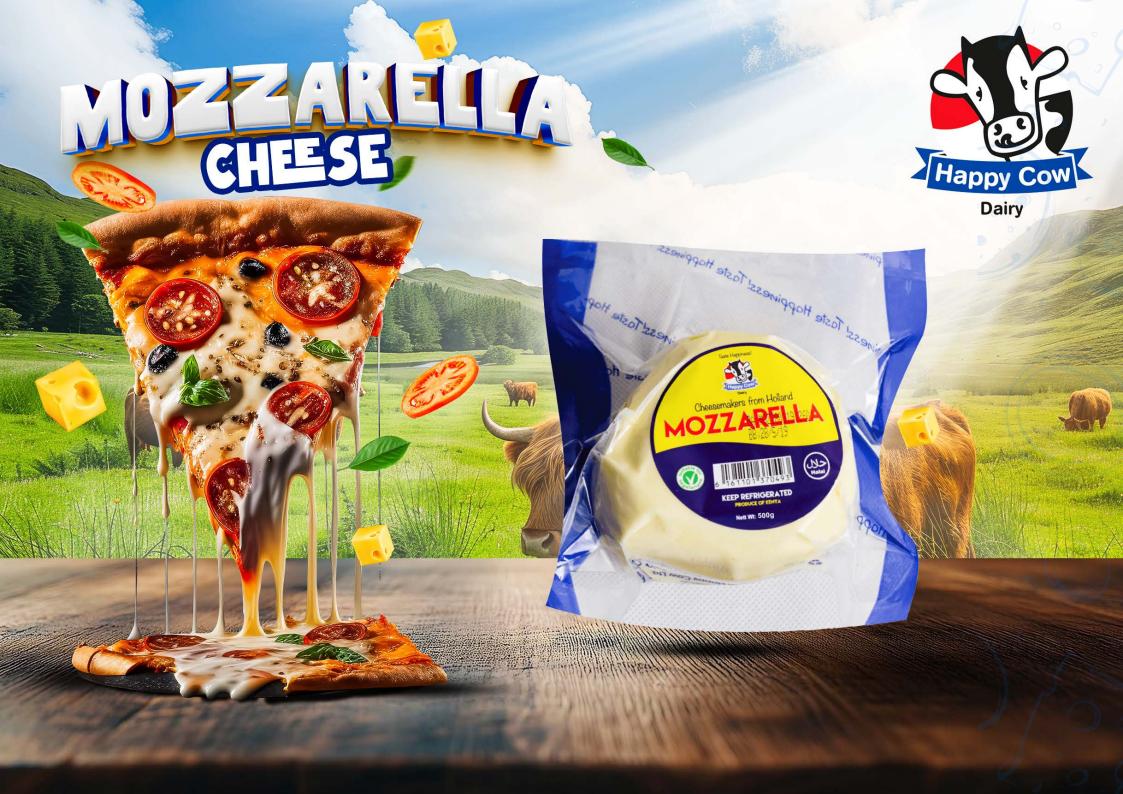

# -MoZZaRella-

**Dairy** 

Code: FDPC 0019.1 Barode: 6161101370240

U/M: Block

#### CHEESE - MOZZARELLA HAPPY COW 2KG BLOCK

Code: FDPC 0019

Barode: 6161101370011