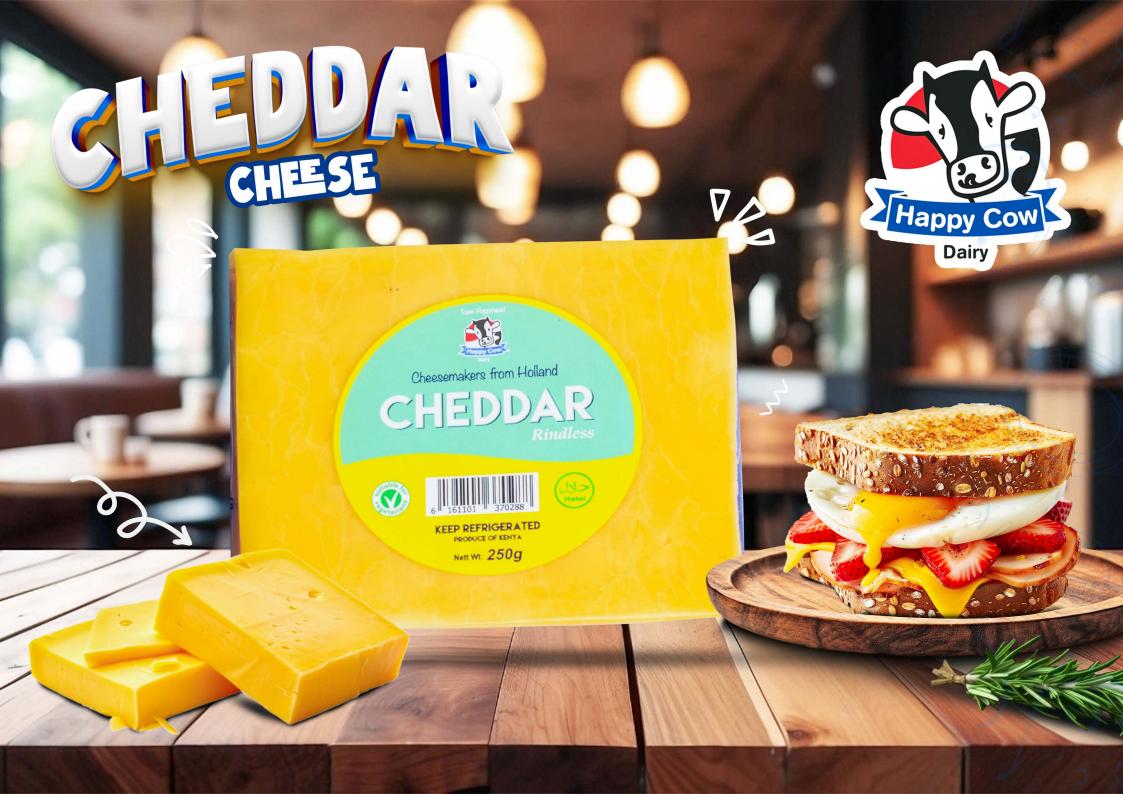

# -CheddaR-

Dairy

### CHEESE - CHEDDAR WHITE HAPPY COW 500G BLOCK

Code: FDPC 0122.1

Barode: 6161101371049

U/M: Block

Code: FDPC 0122

Barode: 6161101370561

-Gouda-