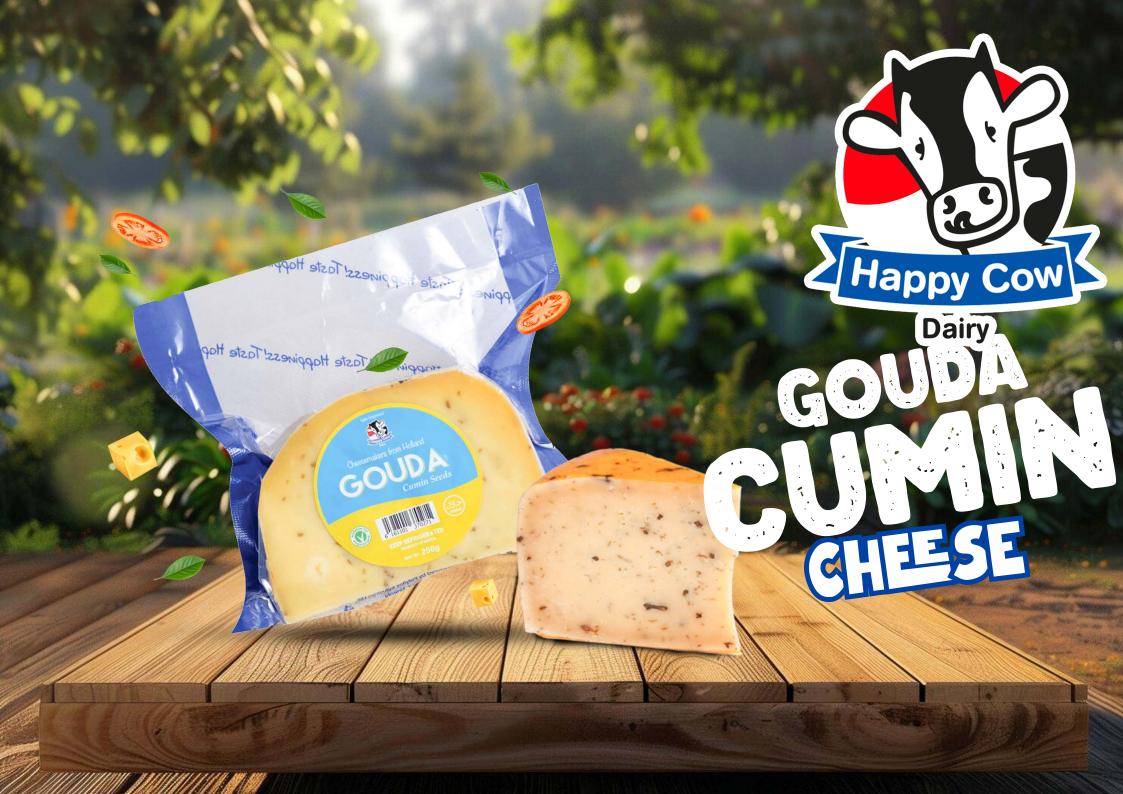

#### CHEESE - GOUDA CUMMIN HAPPY COW 250G BLOCK

Code: FDPC 0117

Barode: 6161101370271