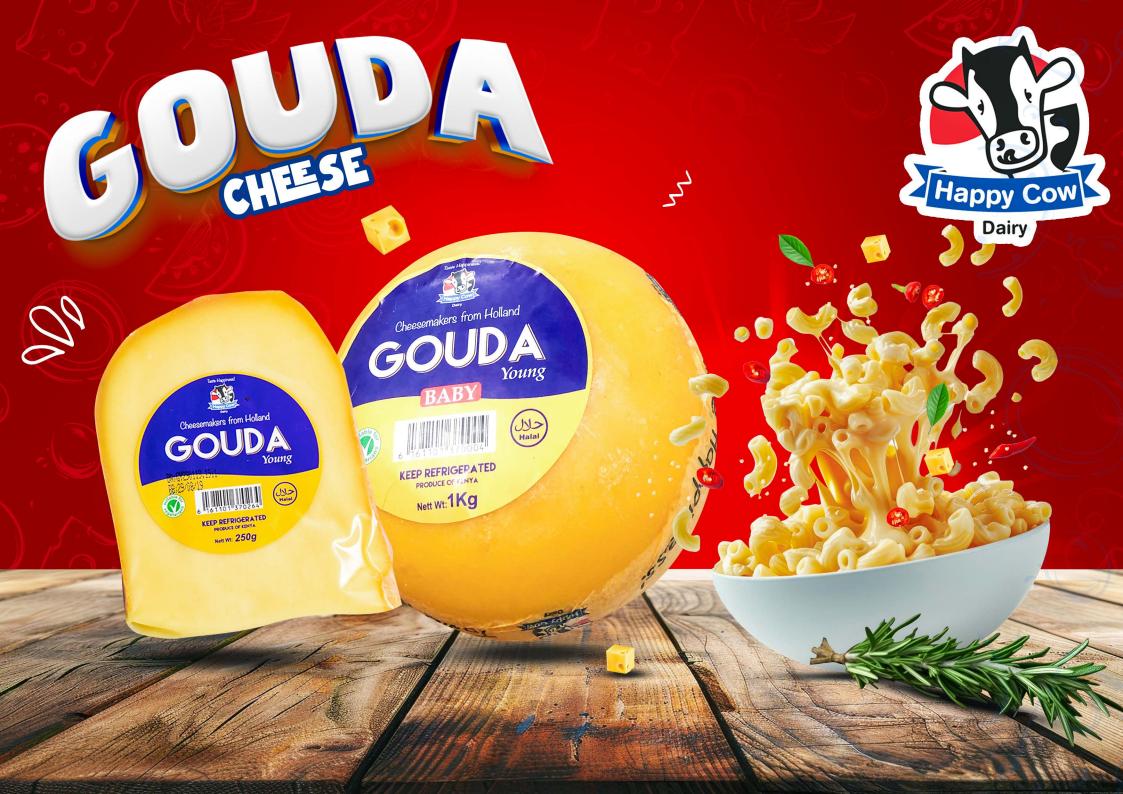

#### CHEESE - GOUDA HAPPY COW 500G BLOCK

Code: FDPC 0115.1

Barode: 6161101371056

U/M: Block

#### **CHEESE - GOUDA BABY** YOUNG HAPPY COW IKG BLOCK

Code: FDPC 0114

Barode: 6161101370004

U/M: Block

Code: FDPC 0115,2 Barode: 6161101372190

## -GOUDA-