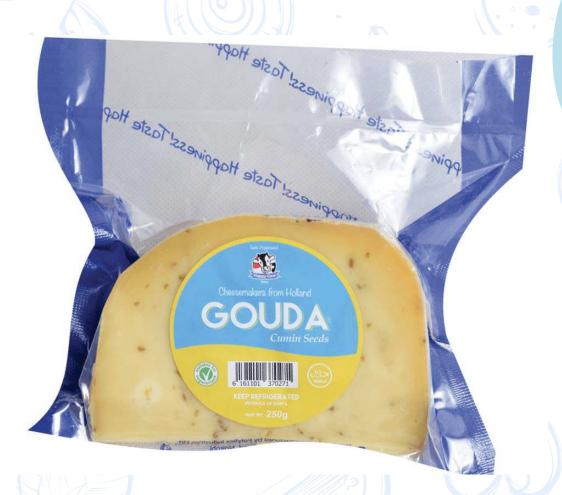

#### CHEESE - GOUDA CUMMIN HAPPY COW 250G BLOCK

Code: FDPC 0117

Barode: 6161101370271