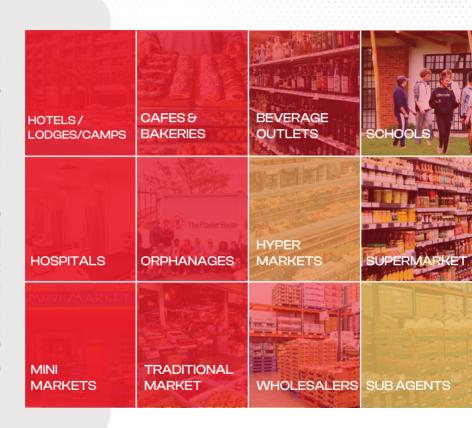

we distribute our products to local distributors, wholesalers, retailers (e.g. hypermarkets, supermarkets, traditional markets, etc.) throughout Tanzania.

FMCG RANGE

Buildmart Limited proudly boasts an expansive reach that spans across the varied landscapes of Tanzania's regions. From the bustling urban centers to the remote rural areas, our company's footprint is felt far and wide.