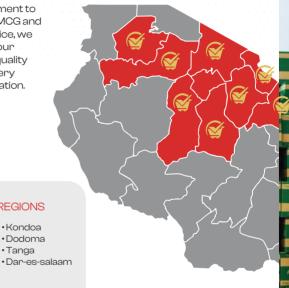

### **COVERED REGIONS**

- Arusha
- Kondoa
- Moshi
- Dodoma
- Karatu
- Tanga
- Babati
- Singida
- Mwanza